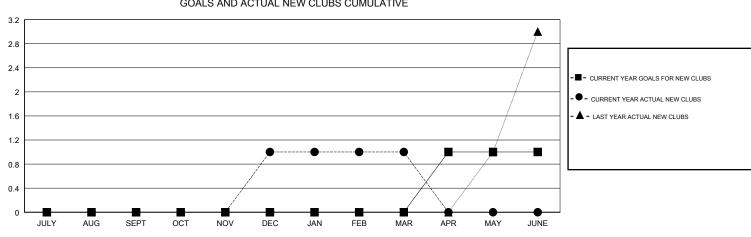

#### LOCATION NEVADA GMT CA Clubs Members RESULTS FOR 2017-2018 RESULTS FOR 2017-2018 NEW CLUB GOAL NEW CLUBS DROPPED CLUBS MEMBER GROWTH NET MEMBER GROWTH DROPPED QUARTER QUARTER GOAL ACTUAL MEMBERS ACTUAL (including transfers) 0 0 1 0 50 83 JULY/AUG/SEPT JULY/AUG/SEPT 0 1 3 0 43 87 OCT/NOV/DEC OCT/NOV/DEC 0 0 2 0 61 91 JAN/FEB/MAR JAN/FEB/MAR 1 0 0 20 0 0 APR/MAY/JUNE APR/MAY/JUNE