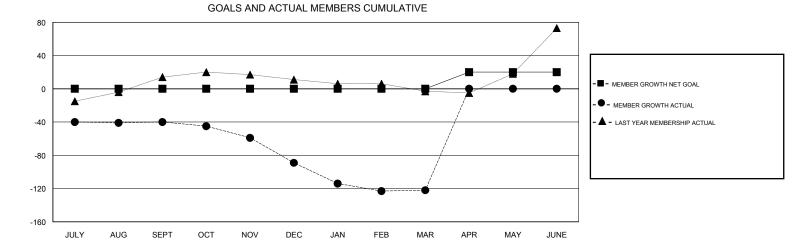

#### LOCATION NEVADA GMT CA Clubs Members RESULTS FOR 2017-2018 RESULTS FOR 2017-2018 NEW CLUB GOAL NEW CLUBS DROPPED CLUBS MEMBER GROWTH NET MEMBER GROWTH DROPPED QUARTER QUARTER GOAL ACTUAL MEMBERS ACTUAL (including transfers) 0 0 1 0 50 83 JULY/AUG/SEPT JULY/AUG/SEPT 0 1 3 0 43 87 OCT/NOV/DEC OCT/NOV/DEC 0 0 2 0 61 91 JAN/FEB/MAR JAN/FEB/MAR 1 0 0 20 0 0 APR/MAY/JUNE APR/MAY/JUNE